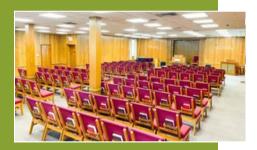

### MARANATHA SANCTUARY: \$400/day

- 2 small breakout rooms
- 120 person capacity
- WiFi included
- Piano