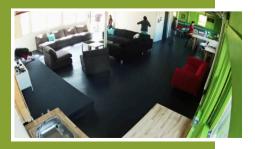

### Youth Center: \$350/day

- 60 person capacity
- WiFi included
- 2 Conference Rooms & Lobby