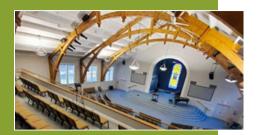

### THE LARGE CHAPEL: \$1,100/day (not an included meeting room)

- 400 person capacity concert hall setup
- WiFi included
- Piano