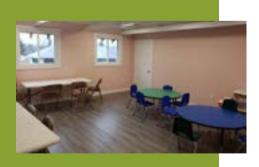

### QUEEN ESTER ROOMS: \$350/day

- 3 room suite
- WiFi included
- Class room style tables and chairs available