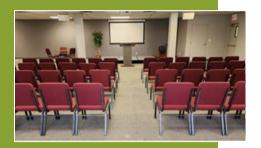

### THE COMMONS: \$400/day

- 120 person capacity
- WiFi included
- · Contemporary-style meeting room can be used for lecture or banquet
- Small 15 person breakout room with refrigerator and sink

### MARANATHA SANCTUARY: \$400/day

- 2 small breakout rooms
- 120 person capacity
- WiFi included
- Piano