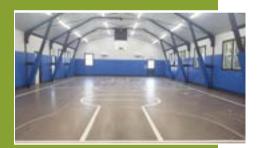

## REC HALL: \$400/day or \$75/hour (over 4hrs \$280 flat rate)

- 3/4 size basketball gym
- Can accommodate tables and chairs