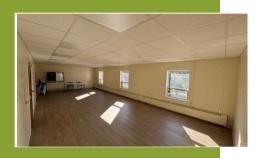

## TEEN ROOM: \$250/day (limited availability: Jan - May)

- 50 person capacity
- WiFi included
- Flat screen TV
- Carpet Ball
- Ping Pong Table