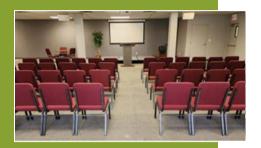

### THE COMMONS: \$400/day

- 120 person capacity
- WiFi included
- · Contemporary-style meeting room can be used for lecture or banquet
- Small 15 person breakout room with refrigerator and sink

## MARANATHA SANCTUARY: \$400/day

- 2 small breakout rooms
- 120 person capacity
- WiFi included
- Piano