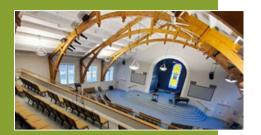

## THE LARGE CHAPEL: \$1,100/day (not an included meeting room)

- 400 person capacity concert hall setup
- WiFi included
- Piano