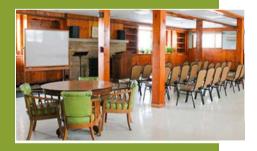

### THE COMMONS: \$400/day

- 120 person capacity
- WiFi included
- · Contemporary-style meeting room can be used for lecture or banquet
- Small 15 person breakout room with refrigerator and sink