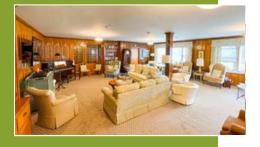

#### GUEST LIVING ROOM: \$300/day

- 30 person capacity
- WiFi included
- · Flat screen TV with DVD player included
- Piano

See other side...