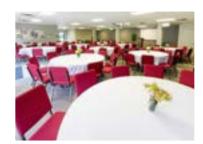

### THE COMMONS: \$400/day

- 120 person capacity
- WiFi included
- · Contemporary-style meeting room can be used for lecture or banquet
- Small 15 person breakout room with refrigerator and sink