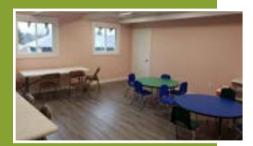

### THE COMMONS: \$400/day

- 120 person capacity
- WiFi included
- · Contemporary-style meeting room can be used for lecture or banquet
- Small 15 person breakout room with refrigerator and sink