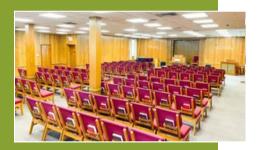

## MARANATHA SANCTUARY: \$400/day

- 2 small breakout rooms
- 120 person capacity
- WiFi included
- Piano