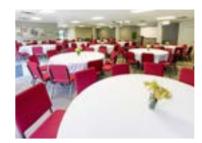

#### THE COMMONS: \$375/day

- 120 person capacity
- WiFi included
- · Contemporary-style meeting room can be used for lecture or banquet
- Small 15 person breakout room with refrigerator and sink