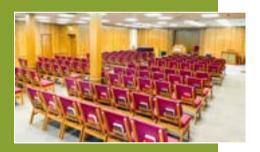

#### MARANATHA SANCTUARY: \$375/day

- 2 small breakout rooms
- 120 person capacity
- WiFi included
- Piano