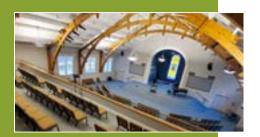

#### THE LARGE CHAPEL: \$1,100/day (not an included meeting room)

- 400 person capacity concert hall setup
- WiFi included
- Piano