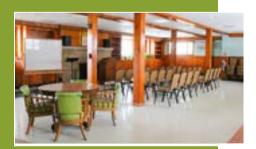

#### THE COMMONS: \$375/day

- 120 person capacity
- WiFi included
- · Contemporary-style meeting room can be used for lecture or banquet
- Small 15 person breakout room with refrigerator and sink