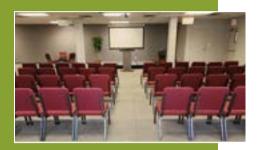

#### THE COMMONS: \$375/day

- 120 person capacity
- WiFi included
- · Contemporary-style meeting room can be used for lecture or banquet
- Small 15 person breakout room with refrigerator and sink

#### MARANATHA SANCTUARY: \$375/day

- 2 small breakout rooms
- 120 person capacity
- WiFi included
- Piano