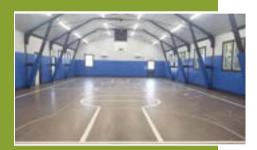

### REC HALL: \$400/day or \$75/hour

- 3/4 size basketball gym
- Can accommodate tables and chairs