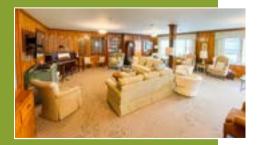

#### GUEST LIVING ROOM: \$275/day

- 30 person capacity
- WiFi included
- · Flat screen TV with DVD player included
- Piano

See other side...