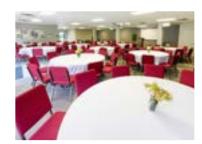

#### THE COMMONS: \$275/day

- 120 person capacity
- WiFi included
- Contemporary-style meeting room can be used for lecture or banquet
- Small 15 person breakout room with refrigerator and sink

#### MARANATHA SANCTUARY: \$275/day

- 2 small breakout rooms
- 120 person capacity
- WiFi included
- Piano