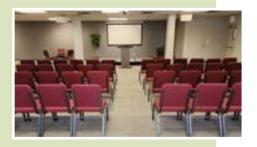

#### THE COMMONS: \$275/day

- 120 person capacity
- WiFi included
- Contemporary-style meeting room can be used for lecture or banquet
- Small 15 person breakout room with refrigerator and sink

#### MARANATHA SANCTUARY: \$275/day

- 2 small breakout rooms
- 120 person capacity
- WiFi included
- Piano