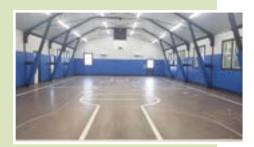

## REC HALL: \$300/day or \$50/hour

- 3/4 size basketball gym
- Can accommodate tables and chairs