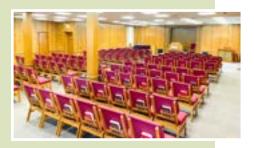

#### THE COMMONS: \$275/day

- 120 person capacity
- WiFi included
- Contemporary-style meeting room can be used for lecture or banquet
- Small 15 person breakout room with refrigerator and sink

#### MARANATHA SANCTUARY: \$275/day

- 2 small breakout rooms
- 120 person capacity
- WiFi included
- Piano