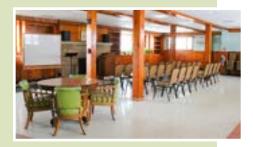

#### THE COMMONS: \$275/day

- 120 person capacity
- WiFi included
- Contemporary-style meeting room can be used for lecture or banquet
- Small 15 person breakout room with refrigerator and sink