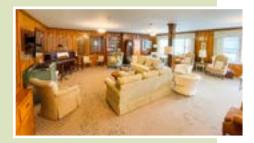

#### **GUEST LIVING ROOM: \$175/day**

- 30 person capacity
- WiFi included
- Flat screen TV with DVD player included
- Piano

See other side...