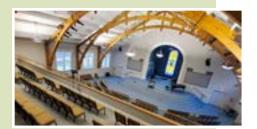

#### THE LARGE CHAPEL: \$950/day (not an included meeting room)

- 400 person capacity concert hall setup
- WiFi included
- Piano